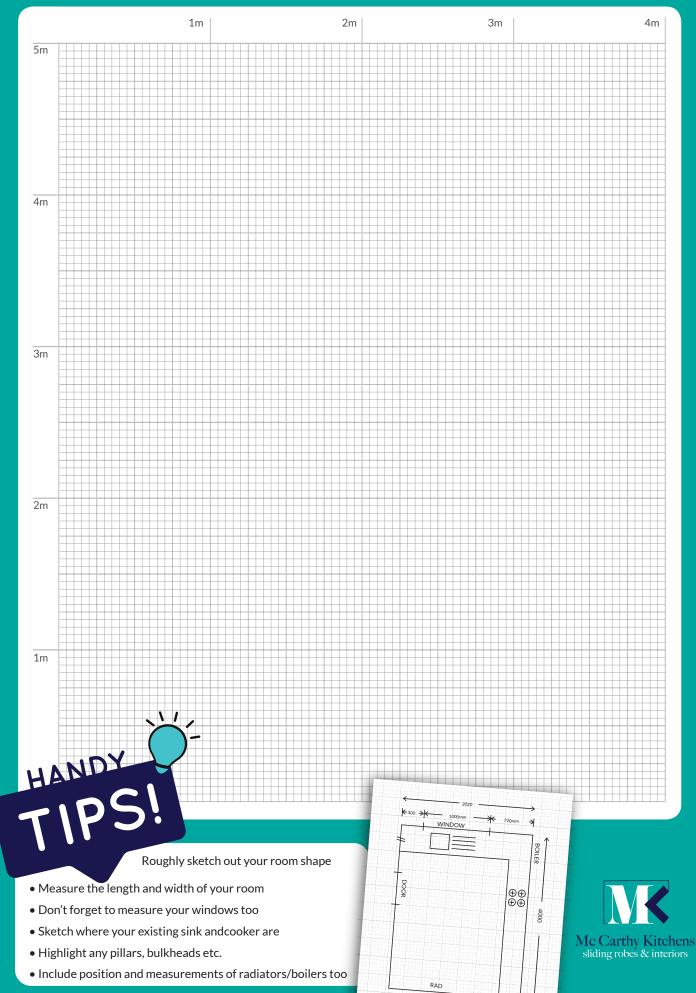

## Fitted Wardrobe Planner

Considering a new sliding robe ? Its important that your new sliding robe includes everything to suit your changing lifestyle. Take a photo of the space and a few basic measurements, including ceiling height, wall length, radiators location, curtain rails, sockets etc.

## **Sketch your Fitted Wardrobe**

North Link Retail Park, Coes Road