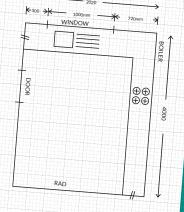

## Sketch your kitchen

- Measure the length and width of your room
- Don't forget to measure your windows too
- Sketch where your existing sink and cooker are
- Highlight any pillars, bulkheads etc.
- Include position and measurements of radiators/boilers too

## Sketch your kitchen

• Highlight any pillars, bulkheads etc. • Include position and measurements of radiators/boilers too

• Don't forget to measure your windows too • Sketch where your existing sink and cooker are